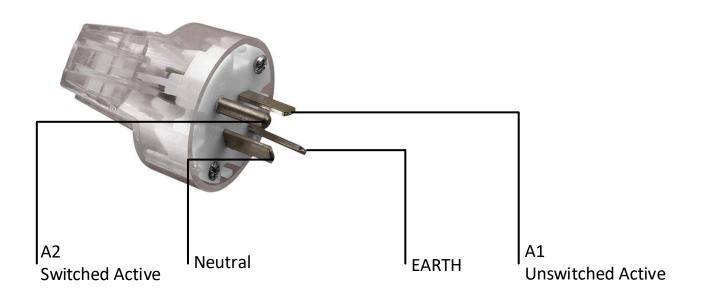

## **CLIPSAL 1439/4P PIN CONFIGURATION**

The Clevertronics Luminaire accommodating this document has been terminated to have the following pin configuration.

| PIN | CIRCUIT           |
|-----|-------------------|
| E   | Earth             |
| N   | Neutral           |
| A1  | Unswitched Active |
| A2  | Switched Active   |